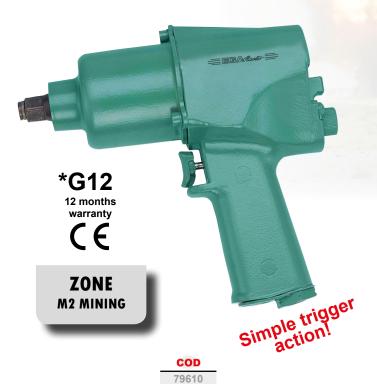

eader in innovation The most awarded Leader in 150 countries www.egamaster.com - info@egamaster.com

The intrinsically safe EGA Master Impact Wrench is the ideal tool for maintenance operations, building and repair work in explosive atmospheres.

**1.** It is essential for work in hazardous areas such as mining, work in confined spaces, underground work... etc.

**2.** Ideal **for applying high torque to all types of threaded fasteners** with a simple trigger action.

**3.** Even fasteners with very high levels of rust can be tightened and loosened.

## **TECHNICAL SPECIFICATIONS**

| Туре               | Pneumatic       |
|--------------------|-----------------|
| Atex category      | Ex IM2cT6       |
| Working pressure   | 6 bar           |
| Square drive       | 1/2"            |
| Torque             | 610 Nm          |
| For bolts and nuts | ≤ M20 (30mm AF) |
| Air consumption    | 0,32 m3/min     |
| Connection         | R 1/4"f         |
| Hose (Øint.)       | 10 mm           |
| Sound level        | 90 db           |
| Vibration level    | 2,6 m/s2        |
| Length             | 160 mm          |
| Weight             | 3,6 kg          |